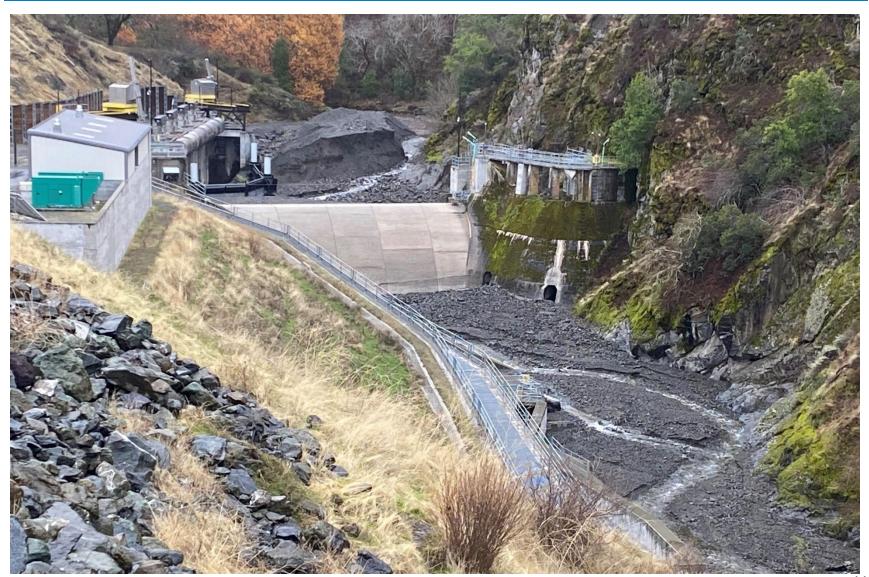

### Initial Sluicing – December 16, 2024

11

### Forebay Sluicing – December 27, 2024

### March 26, 2025