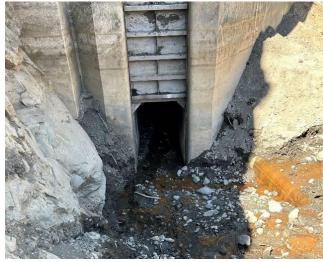

### Facility Recovery Project 2025/2026

### **Next Steps Towards Recovery**

- V-007 Primary Sluice Gate
- V-270 Secondary Sluice Gate
- Fish Passage?
- Power System
- Fish Screens
- Conveyance System Sediment
- Reliability Upgrades