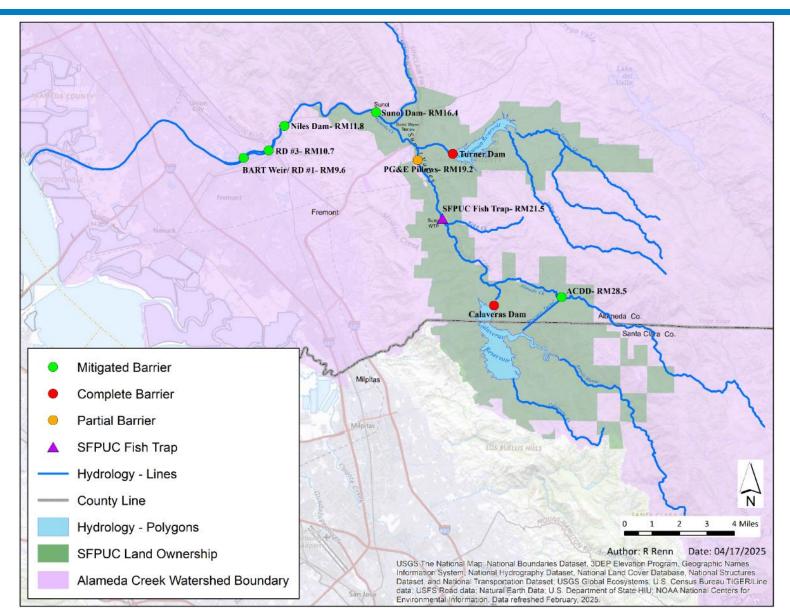

### Southern Alameda Creek Watershed

#### **Alameda Creek Diversion Dam - 1931**