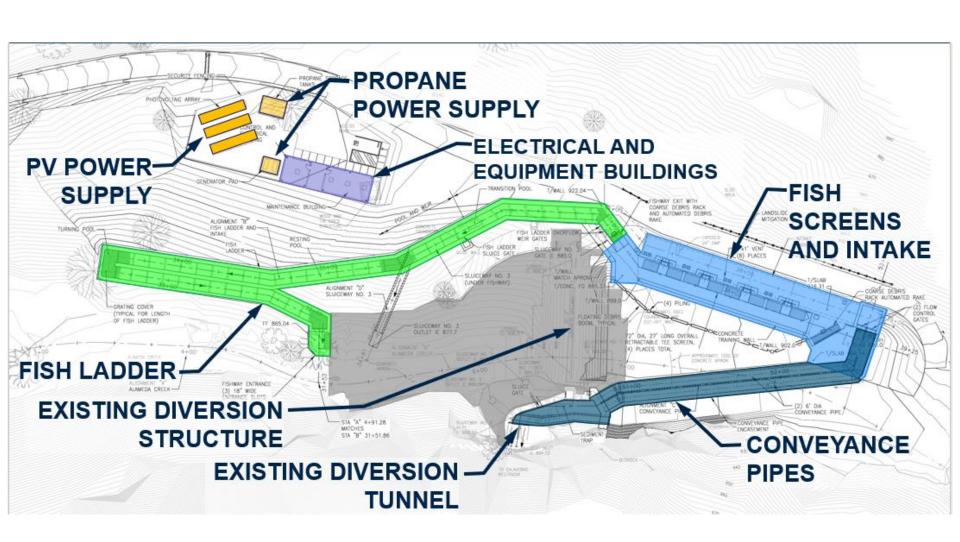

s of Fish Passage and Monitoring

- Overview of Alameda Creek Fish Passage
- SFPUC Alameda Creek Diversion Dam Updates
- ACWD Fish Ladder Operations and Water Stewardship (FLOWS) Program Updates
- SFPUC Fisheries Monitoring Program Updates



### Southern Alameda Creek Watershed





#### **Alameda Creek Diversion Dam - 1931**





# Calaveras Dam Replacement Project: Fisheries Mitigation

- Calaveras Dam Instream Flows (5-12cfs; Jan 2019)
- Fisheries Monitoring Program (1998-present)
- ACDD Fish Ladder (2016-2019)
  - Vertical slot and pool and weir ladder (2019-2023)
  - Minimum Bypass (30cfs)
  - Diversion Season Limits (December-March)
  - Fish Screens
  - Reduced Diversion Flow Capacity (370cfs)
  - 4 Passive Integrated Transponder (PIT) Antennas



### **ACDD Fish Passage Project**





#### **Extreme Winter Storms of 2022-2023**

- Flow peaked at 3,830cfs 10:00am 12/31/2022
- ACDD completely buried and non-operational
- Second highest flow on record (1995-2025)





#### **Extreme Winter Storms of 2022-2023**

# ACDD Forebay Prior to Storms

ACDD Forebay After Storms





### Sediment Excavation – Forebay and Screens – June-October 2024











### **Sediment Excavation Complete**





### Initial Sluicing – December 16, 2024



11



### Forebay Sluicing – December 27, 2024





### March 26, 2025





### Facility Recovery Project 2025/2026

### **Next Steps Towards Recovery**

- V-007 Primary Sluice Gate
- V-270 Secondary Sluice Gate
- Fish Passage?
- Power System
- Fish Screens
- Conveyance System Sediment
- Reliability Upgrades