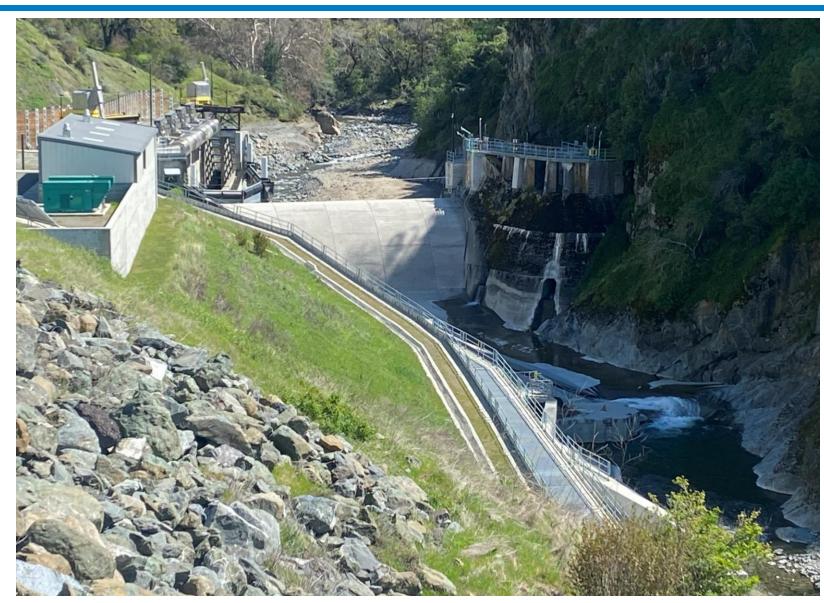

al slot and pool and weir ladder (2019-2023)
  - Minimum Bypass (30cfs)
  - Diversion Season Limits (December-March)
  - Fish Screens
  - Reduced Diversion Flow Capacity (370cfs)
  - 4 Passive Integrated Transponder (PIT) Antennas



### **ACDD Fish Passage Project**





#### **Extreme Winter Storms of 2022-2023**

- Flow peaked at 3,830cfs 10:00am 12/31/2022
- ACDD completely buried and non-operational
- Second highest flow on record (1995-2025)





#### **Extreme Winter Storms of 2022-2023**

# ACDD Forebay Prior to Storms

ACDD Forebay After Storms





### Sediment Excavation – Forebay and Screens – June-October 2024











### **Sediment Excavation Complete**





### Initial Sluicing – December 16, 2024



11



### Forebay Sluicing – December 27, 2024





### March 26, 2025





### Facility Recovery Project 2025/2026

### **Next Steps Towards Recovery**

- V-007 Primary Sluice Gate
- V-270 Secondary Sluice Gate
- Fish Passage?
- Power System
- Fish Screens
- Conveyance System Sediment
- Reliability Upgrades