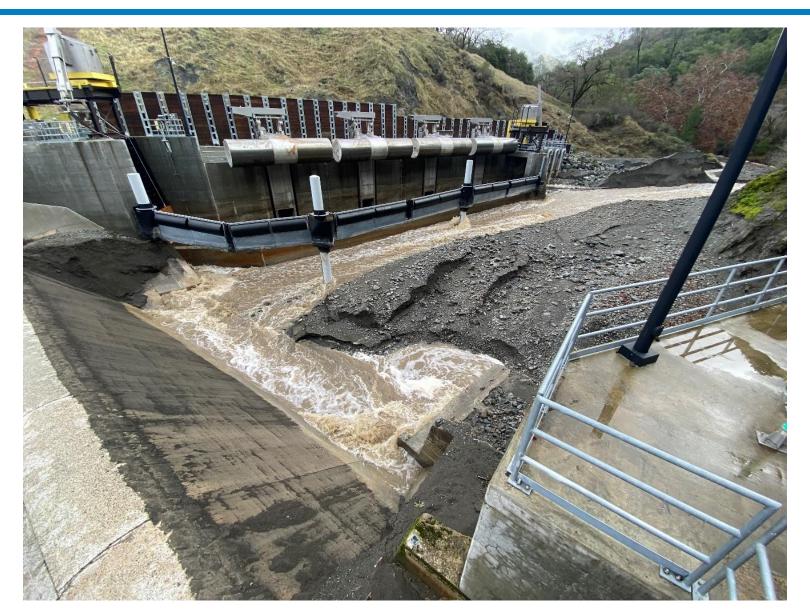

#### **Extreme Winter Storms of 2022-2023**

- Flow peaked at 3,830cfs 10:00am 12/31/2022
- ACDD completely buried and non-operational
- Second highest flow on record (1995-2025)

#### **Extreme Winter Storms of 2022-2023**

# ACDD Forebay Prior to Storms

ACDD Forebay After Storms