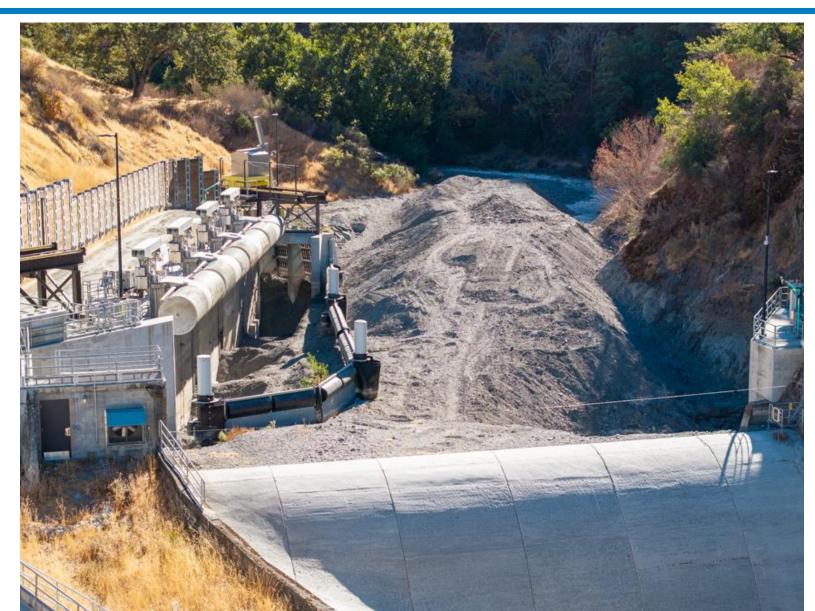

### Sediment Excavation – Forebay and Screens – June-October 2024

### **Sediment Excavation Complete**