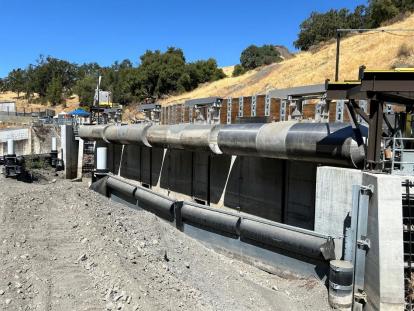

: Fisheries Mitigation

- Calaveras Dam Instream Flows (5-12cfs; Jan 2019)
- Fisheries Monitoring Program (1998-present)
- ACDD Fish Ladder (2016-2019)
  - Vertical slot and pool and weir ladder (2019-2023)
  - Minimum Bypass (30cfs)
  - Diversion Season Limits (December-March)
  - Fish Screens
  - Reduced Diversion Flow Capacity (370cfs)
  - 4 Passive Integrated Transponder (PIT) Antennas



### **ACDD Fish Passage Project**





#### **Extreme Winter Storms of 2022-2023**

- Flow peaked at 3,830cfs 10:00am 12/31/2022
- ACDD completely buried and non-operational
- Second highest flow on record (1995-2025)





#### **Extreme Winter Storms of 2022-2023**

# ACDD Forebay Prior to Storms

ACDD Forebay After Storms





### Sediment Excavation – Forebay and Screens – June-October 2024











### **Sediment Excavation Complete**





### Initial Sluicing – December 16, 2024



11



### Forebay Sluicing – December 27, 2024





### March 26, 2025





### Facility Recovery Project 2025/2026

### **Next Steps Towards Recovery**

- V-007 Primary Sluice Gate
- V-270 Secondary Sluice Gate
- Fish Passage?
- Power System
- Fish Screens
- Conveyance System Sediment
- Reliability Upgrades