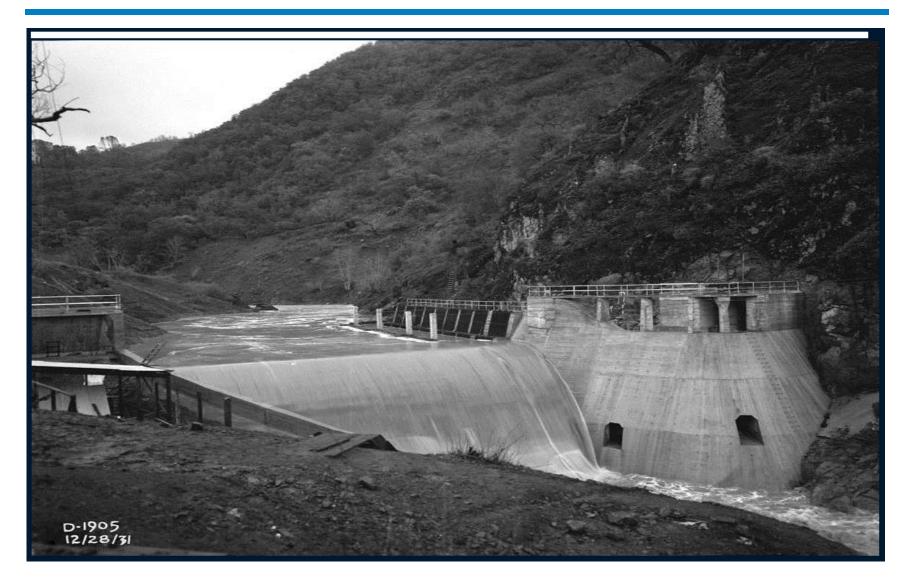

Operated by the San Francisco Public Utilities Commission

# How the SFPUC and ACWD Collaborate to Track Anadromous Steelhead in Alameda Creek

## Alameda Creek Watershed Forum Shannon Center, Dublin, CA

May 1, 2025

Scott Chenue, Supervising Biologist, SFPUC Randall Renn, Biologist, SFPUC

Kelsi Oshiro, Water Resources Engineer, ACWD Andre Dextre, Water Supply Engineer, ACWD



### Status of Fish Passage and Monitoring

- Overview of Alameda Creek Fish Passage
- SFPUC Alameda Creek Diversion Dam Updates
- ACWD Fish Ladder Operations and Water Stewardship (FLOWS) Program Updates
- SFPUC Fisheries Monitoring Program Updates



### Southern Alameda Creek Watershed





#### **Alameda Creek Diversion Dam - 1931**





# Calaveras Dam Replacement Project: Fisheries Mitigation

- Calaveras Dam Instream Flows (5-12cfs; Jan 2019)
- Fisheries Monitoring Program (1998-present)
- ACDD Fish Ladder (2016-2019)
  - Vertical slot and pool and weir ladder (2019-2023)
  - Minimum Bypass (30cfs)
  - Diversion Season Limits (December-March)
  - Fish Screens
  - Reduced Diversion Flow Capacity (370cfs)
  - 4 Passive Integrated Transponder (PIT) Antennas



### **ACDD Fish Passage Project**





#### **Extreme Winter Storms of 2022-2023**

- Flow peaked at 3,830cfs 10:00am 12/31/2022
- ACDD completely buried and non-operational
- Second highest flow on record (1995-2025)





#### **Extreme Winter Storms of 2022-2023**

# ACDD Forebay Prior to Storms

ACDD Forebay After Storms





### Sediment Excavation – Forebay