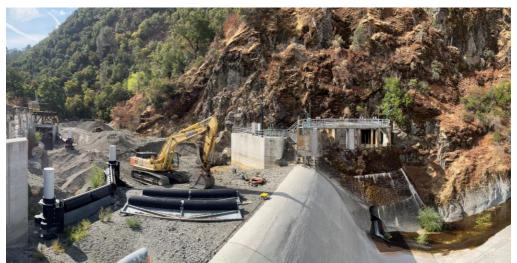

roject: Fisheries Mitigation

- Calaveras Dam Instream Flows (5-12cfs; Jan 2019)
- Fisheries Monitoring Program (1998-present)
- ACDD Fish Ladder (2016-2019)
  - Vertical slot and pool and weir ladder (2019-2023)
  - Minimum Bypass (30cfs)
  - Diversion Season Limits (December-March)
  - Fish Screens
  - Reduced Diversion Flow Capacity (370cfs)
  - 4 Passive Integrated Transponder (PIT) Antennas



### **ACDD Fish Passage Project**





#### **Extreme Winter Storms of 2022-2023**

- Flow peaked at 3,830cfs 10:00am 12/31/2022
- ACDD completely buried and non-operational
- Second highest flow on record (1995-2025)





#### **Extreme Winter Storms of 2022-2023**

# ACDD Forebay Prior to Storms

ACDD Forebay After Storms





### Sediment Excavation – Forebay and Screens – June-October 2024











### **Sediment Excavation Complete**





### Initial Sluicing – December 16, 2024



11



### Forebay Sluicing – December 27, 2024





### March 26, 2025





### Facility Recovery Project 2025/2026

### **Next Steps Towards Recovery**

- V-007 Primary Sluice Gate
- V-270 Secondary Sluice Gate
- Fish Passage?
- Power System
- Fish Screens
- Conveyance System Sediment
- Reliability Upgrades